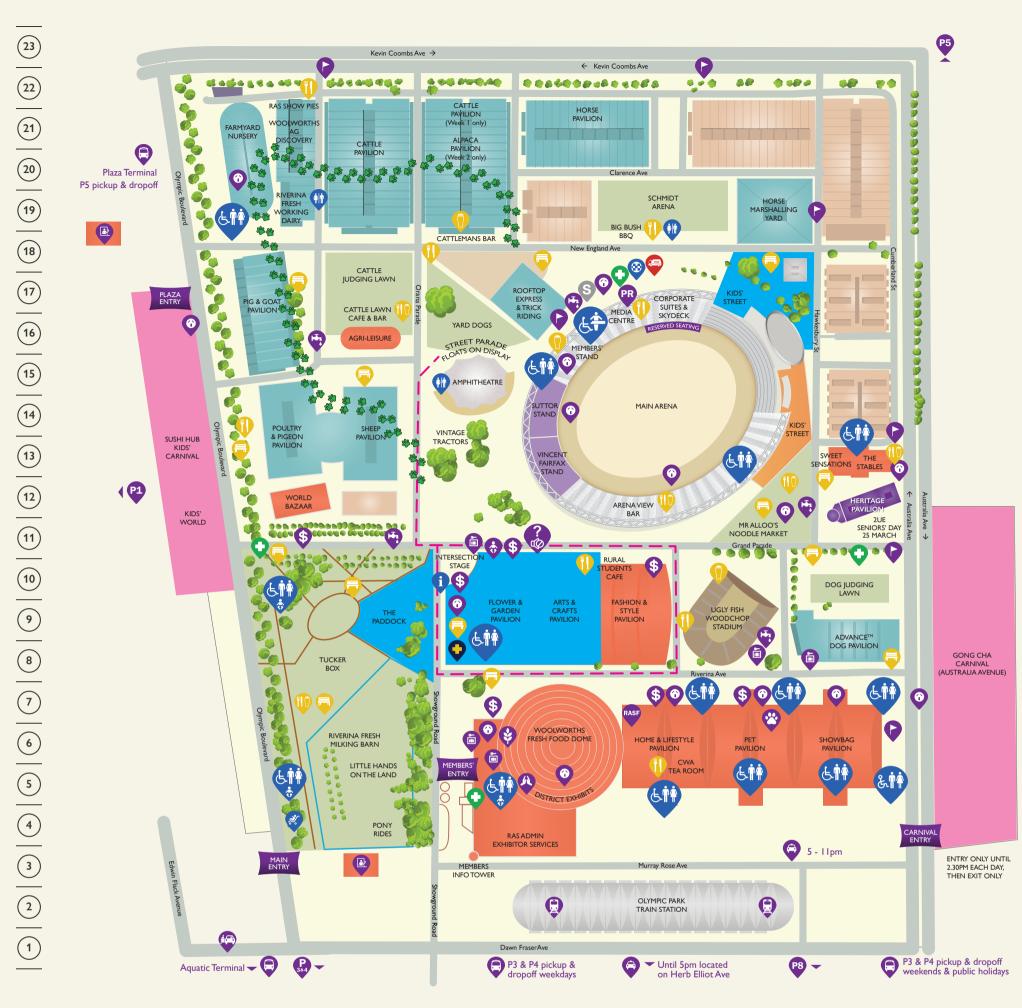

S ATM

Bars

Food Outlet

Food and Bar

Water Station

I'm A Celebrity...Get Me
Out Of Here! Animal Walk

Street Parade Route

Parking

Taxi Stand

Train Station

Pet Arena sponsored by Sushi Hub

Bus Terminal
Plaza Terminal: Routes 5A, 5B, 6, 7, 8
P5A Car Park Shuttle
Aquatic Terminal Routes 1A, 1B, 2, 4
P4 Car Park Shuttle

Drop Off and Pick Up
Is on Dawn Fraser Ave - from
Olympic Blvd to Edwin Flack Ave.
There is no parking or waiting.

Fire Station

Police

First Aid

Schools District Exhibits

Ticket Booth

RAS Foundation, Give & Gather Bag **Toilets** 

Accessible Toilets

Accessible Toilets & Baby Changeroom Facilities

Accessible Adult Change Facilities

Parents' Room

Chemist

Locker Hire

Lost Persons and Quiet Room

Phone Charging Station

Prayer Room

PR Premium Reserved Seating

Seating

S Security

Smoking Zone

Stroller and Wheelchair Hire

Animal pavilions

Lifestyle pavilions

Heritage pavilion

Quiter locations