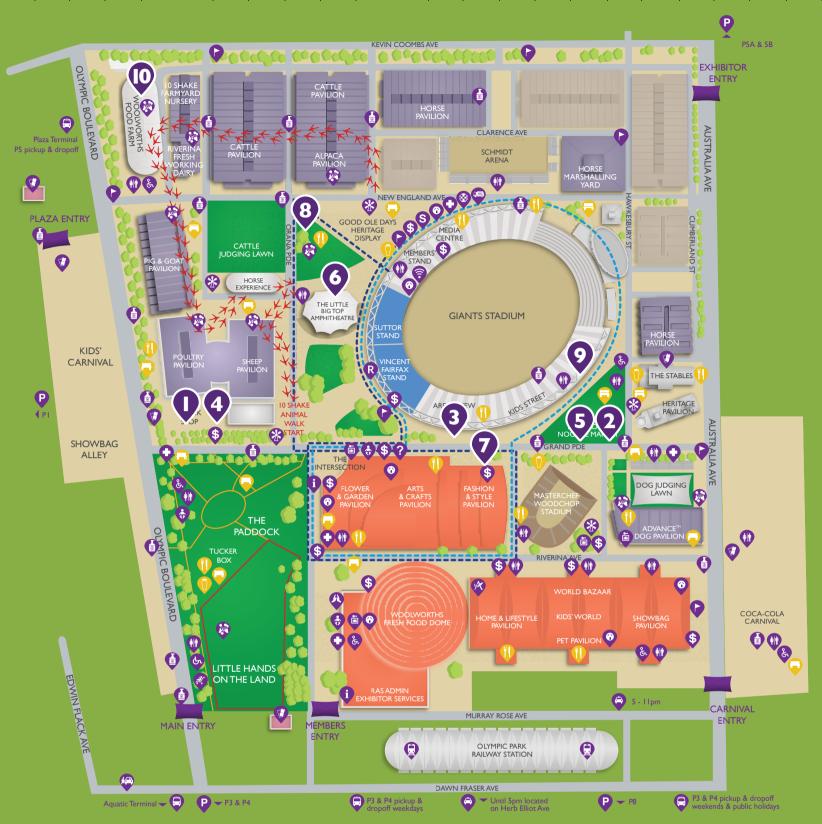

# **SHOW FOOD MAP**

### **LEGEND**

♠ ATM

**Bus Terminal** 0 Plaza Terminal: Routes 5A, 5B, 6, 7, 8 P5A Car Park Shuttle Aquatic Terminal Routes 1A, 1B, 2, 4 P4 Car Park Shuttle

Customer Service: Showground Rd

Drop Off and Pick Up Is on Dawn Fraser Ave - from Olympic Blvd to Edwin Flack Ave. There is no parking or waiting.

First Aid

Food Outlet

Hand Sanitiser Stations

Hand Washing Stations

Information Booth

Locker Hire

Lost Persons

Parents' Room

**Parking** 

Phone Charging Station

Prayer Room

Railway Station

Reserved Seating

Seating

6 Security

Smoking Zone

Stroller and Wheelchair Hire

Taxi Stand

Ticket Booth

1 Toilets

Accessible Toilets

Voucher Redemption

Water Station

High Dependency Accessible Unit

Day Nickelodeon Street Parade (11.30am-12pm, 1.30pm-2pm, 4.30pm-5pm)

Night Nickelodeon Street Parade (6.30pm-7pm)

\*Alpaca Competition 8-12 April 2021

Emmy's Gourmet Gozleme Philli's Cheese Steaks Mr Tortillas

Bacon Head Birdman **Greek Street** Waffle Pops **Nachos** 

Firepop Let's Do Yum Cha Teppanyaki Noodles Thai Riffic

The Loft Sydney Royal Bar **Burger Head Pablitos** 

**SHOW HOURS - Opening times** 

 Gates • Livestock Pavilions and

Heritage Pavilion

Woolworths Food Farm

open from 8.30am

 Showbag Pavilion 9.30am-9.30pm

9.30am-6.30pm

9am-7pm

• ADVANCE™ Dog Pavilion

• 10 Shake Farmyard Nursery

• Evening entertainment

• All other Pavilions · Coca-Cola Carnival 9am-5pm

9.30am-6.30pm (9.00am-7.00pm on weekends and public holidays) 9am-7.30pm (during long weekend close at 8.30pm)

open until late

from 6pm concluding with fireworks

## KEY FOOD OUTLETS

The Stables 10am-9pm Arena View Bar 11am-9pm Tucker Box 10am-9pm The Truck Stop 9am-9pm Mr Alloo's Noodle Market 10am-9pm Woolworths Fresh Food Dome 9am-7.30pm (close at 8.30pm during long weekend)

### TOP 10 NEW SHOW FOODS OF 2021

- Bacon on a Stick at Bacon Head
- The OG at Firepop
- Flying Noodles at Wok N Bowl
- Waffle Pops at The Truck Stop
- Fried Dumplings on a Stick at Let's Do Yum Cha
- Pizza Burger at Big Tony's
- Macadamia Passionfruit Ripple at Art of Gelato
- Strawberry Surprise Cone at Streets Scoop
- Dole Whip at Kids' Street

10 The Big Marn Pie at Petey Pie Bakery

**SHARE YOUR #MYEASTERSHOW** 