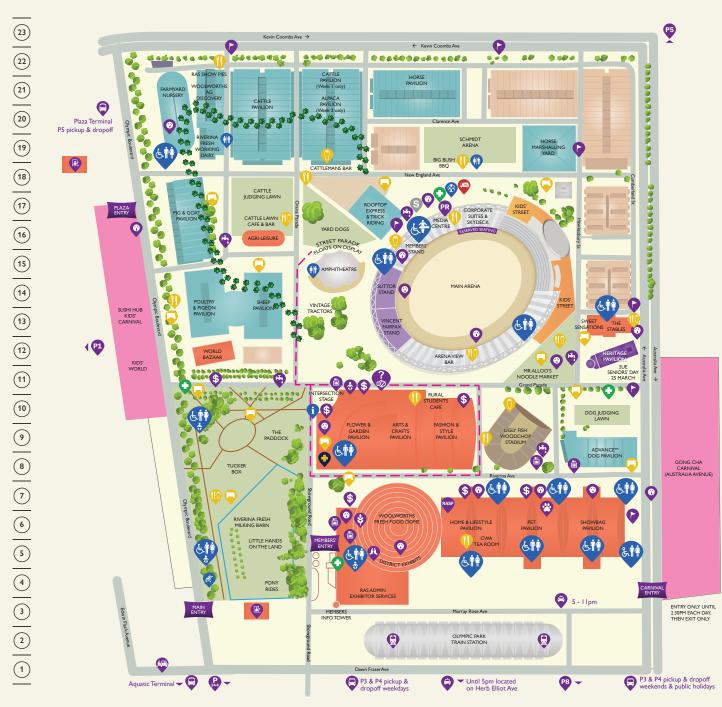

- Customer Service and 7NEWS Sydney Information Booth
- **ATM**
- Bars
- Food Outlet
- Food and Bar
- Water Station
- I'm A Celebrity...Get Me Out Of Here! Animal Walk
- Street Parade Route
- **Parking**
- Taxi Stand
- Train Station
- Pet Arena sponsored by Sushi Hub

- **Bus Terminal** Plaza Terminal: Routes 5A, 5B, 6, 7, 8 P5A Car Park Shuttle Aquatic Terminal Routes IA, IB, 2, 4 P4 Car Park Shuttle
- Drop Off and Pick Up Is on Dawn Fraser Ave - from Olympic Blvd to Edwin Flack Ave. There is no parking or waiting.
- Fire Station
- **Police**
- First Aid
- Schools District Exhibits
- Ticket Booth
- RAS Foundation, Give & Gather Bag

- **Toilets**
- Accessible Toilets **₽**₽₽
- Accessible Toilets & Baby Changeroom Facilities
- Accessible Adult Change **Facilities**
- Parents' Room
- Chemist
- Locker Hire
- Lost Persons and Quiet Room
- Phone Charging Station
- Prayer Room
- Premium Reserved Seating

- Smoking Zone
- Stroller and Wheelchair Hire
- Animal pavilions
- Lifestyle pavilions
- Heritage pavilion