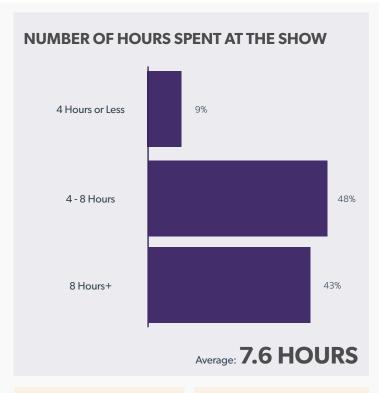

## **2025 Sydney Royal Easter Show**













## **2025 Sydney Royal Easter Show**









#### **TOP 5 AGREEMENT STATEMENTS**

The Show showcases excellence in Australian agriculture

At the Show, the more you look, the more you find

The Show provides a great variety of entertainment each year

The Show forms an important part of our Australian heritage and national identity

The Show educates children and adults about where food comes from

THE SHOW
RECEIVED OVER
\$66 MILLION
WORTH OF MEDIA
EXPOSURE

TOTAL VALUE OF
AGRICULTURAL SALES
DURING THE SHOW \$18.1M

\$462 MILLION TO THE NSW ECONOMY

Source - Royal Agricultural Society of NSW Size and Scope Study 2025

55% OF ATTENDEES WILL DEFINITELY OR ARE LIKELY TO RETURN IN 2026

Source - IER Attendee Research 2025

SHOW DATES 2 - 13 APRIL 2026 https://www.eastershow.com.au/about-us/partnership-opportunities/

#### **DIGITAL