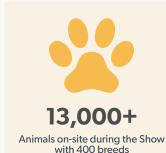

reat variety of entertainment each year

The Show forms an important part of our Australian heritage and national identity

The Show educates children and adults about where food comes from

THE SHOW
RECEIVED OVER
\$66 MILLION
WORTH OF MEDIA
EXPOSURE

TOTAL VALUE OF
AGRICULTURAL SALES
DURING THE SHOW \$18.1M

\$462 MILLION TO THE NSW ECONOMY

Source - Royal Agricultural Society of NSW Size and Scope Study 2025

55% OF ATTENDEES WILL DEFINITELY OR ARE LIKELY TO RETURN IN 2026

Source - IER Attendee Research 2025

SHOW DATES 2 - 13 APRIL 2026 https://www.eastershow.com.au/about-us/partnership-opportunities/

#### **DIGITAL REACH**









### **AVERAGE SPEND BY ATTENDEES**



Spend per Group (Avg. group of 3)

Spend per Person \$173

# LARGEST AGRICULTURAL EVENT IN THE SOUTHERN HEMISPHERE