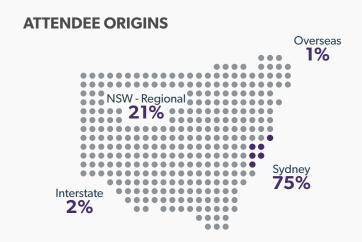

## **2025 Sydney Royal Easter Show**













## **2025 Sydney Royal Easter Show**









#### **TOP 5 AGREEMENT STATEMENTS**

The Show showcases excellence in Australian agriculture

At the Show, the more you look, the more you find

The Show provides a great variety of entertainment each year

The Show forms an important part of our Australian heritage and national identity

The Show educates children and adults about where food comes from

THE SHOW
RECEIVED OVER
\$66 MILLION
WORTH OF MEDIA
EXPOSURE

TOTAL VALUE OF
AGRICULTURAL SALES
DURING THE SHOW \$18.1M

\$462 MILLION TO THE NSW ECONOMY

Source - Royal Agricultural Society of NSW Size and Scope Study 2025

55% OF ATTENDEES WILL DEFINITELY OR ARE LIKELY TO RETURN IN 2026

Source - IER Attendee Research 2025

SHOW DATES 2 - 13 APRIL 2026 https://www.eastershow.com.au/about-u