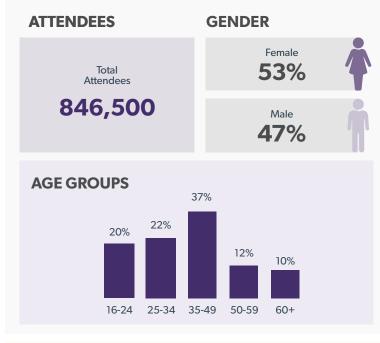

## **2025 Sydney Royal Easter Show**













## **2025 Sydney Royal Easter Show**









#### **TOP 5 AGREEMENT STATEMENTS**

The Show showcases excellence in Australian agriculture

At the Show, the more you look, the more you find

The Show provides a great variety of entertainment each year

The Show forms an important part of our Australian heritage and national identity

The Show educates children and adults about where food comes from

THE SHOW
RECEIVED OVER
\$66 MILLION
WORTH OF MEDIA
EXPOSURE

TOTAL VALUE OF
AGRICULTURAL SALES
DURING THE SHOW \$18.1M

\$462 MILLION TO THE NSW ECONOMY

Source - Royal Agricultural Society of NSW Size and Scope Study 2025

55% OF ATTENDEES WILL DEFINITELY OR ARE LIKELY TO RETURN IN 2026

Source - IER Attendee Research 2025

SHOW DATES 2 - 13 APRIL 2026 https://www.eastershow.com.au/a