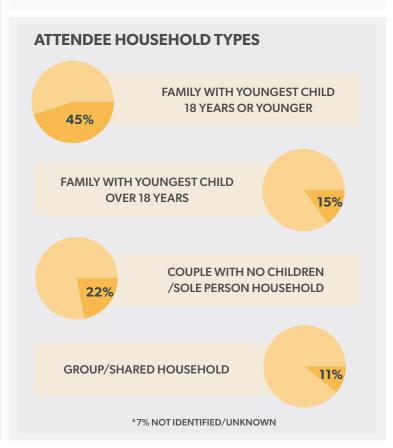

## **2025 Sydney Royal Easter Show**













## **2025 Sydney Royal Easter Show**









#### **TOP 5 AGREEMENT STATEMENTS**

The Show showcases excellence in Australian agriculture

At the Show, the more you look, the more you find

The Show provides a great variety of entertainment each year

The Show forms an important part of our Australian heritage and national identity

The Show educates children and adults about where food comes from

THE SHOW
RECEIVED OVER
\$66 MILLION
WORTH OF MEDIA
EXPOSURE

TOTAL VALUE OF
AGRICULTURAL SALES
DURING THE SHOW \$18.1M

\$462 MILLION TO THE NSW ECONOMY

Source - Royal Agricultural Society of NSW Size and Scope Study 2025

55% OF ATTENDEES WILL DEFINITELY OR ARE LIKELY TO RETURN IN 2026

Source - IER Attendee Research 2025

SHOW DATES 2 - 13 APRIL 2026 https://www.eastershow.com.au/about-us/