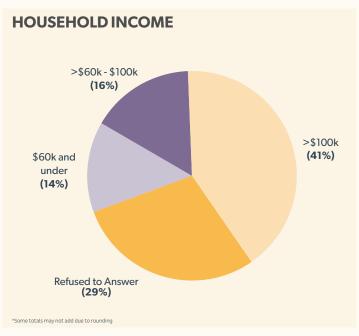

## **2025 Sydney Royal Easter Show**













## **2025 Sydney Royal Easter Show**









#### **TOP 5 AGREEMENT STATEMENTS**

The Show showcases excellence in Australian agriculture

At the Show, the more you look, the more you find

The Show provides a great variety of entertainment each year

The Show forms an important part of our Australian heritage and national identity

The Show educates children and adults about where food comes from

THE SHOW
RECEIVED OVER
\$66 MILLION
WORTH OF MEDIA
EXPOSURE

TOTAL VALUE OF
AGRICULTURAL SALES
DURING THE SHOW \$18.1M

\$462 MILLION TO THE NSW ECONOMY

Source - Royal Agricultural Society of NSW Size and Scope Study 2025

55% OF ATTENDEES WILL DEFINITELY OR ARE LIKELY TO RETURN IN 2026

Source - IER Attendee Research 2025

SHOW DATES 2 - 13 APRIL 2026 https://www.eastershow.com.au/abo