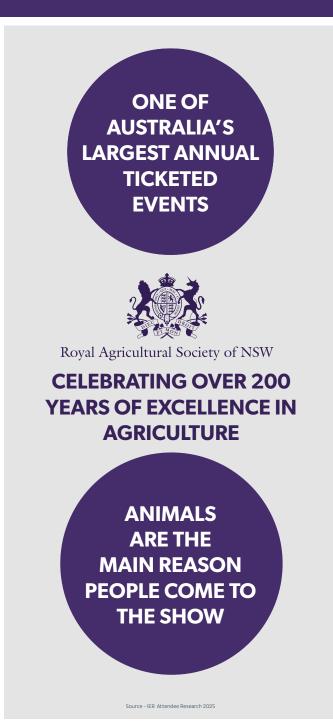

## **2025 Sydney Royal Easter Show**













## **2025 Sydney Royal Easter Show**









#### **TOP 5 AGREEMENT STATEMENTS**

The Show showcases excellence in Australian agriculture

At the Show, the more you look, the more you find

The Show provides a great variety of entertainment each year

The Show forms an important part of our Australian heritage and national identity

The Show educates children and adults about where food comes from

THE SHOW
RECEIVED OVER
\$66 MILLION
WORTH OF MEDIA
EXPOSURE

TOTAL VALUE OF
AGRICULTURAL SALES
DURING THE SHOW \$18.1M

\$462 MILLION TO THE NSW ECONOMY

Source - Royal Agricultural Society of NSW Size and Scope Study 2025

55% OF ATTENDEES WILL DEFINITELY OR ARE LIKELY TO RETURN IN 2026

Source - IER Attendee Research 2025

SHOW DATES 2 - 13 APRIL 2026 https://www.eastershow.com.au/about